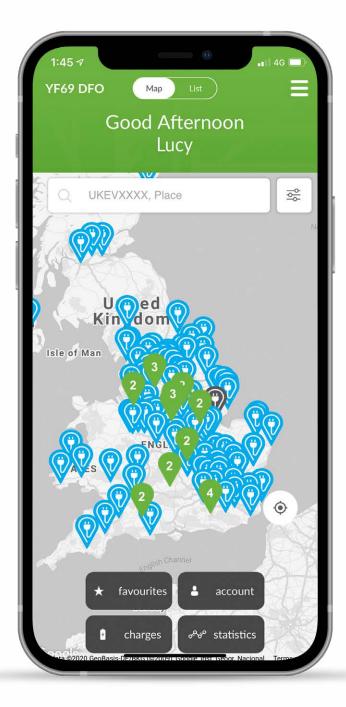

## 1 Use the map to find a charging location

- Choose from either map or list view.
- Create an account to view, sort & save your favourite charging locations.
- 2 Click the 'Navigate' button for directions to your chosen charging location