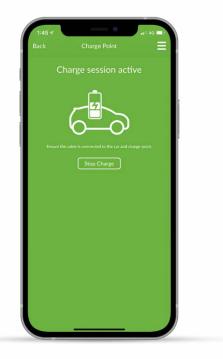

## You can end your charging by one of the following methods:

- Pressing 'Stop charge' in the app.
- Touching the RFID sensor with the RFID card/fob that was used to start the session.
- Unplugging the charging cable from the vehicle.