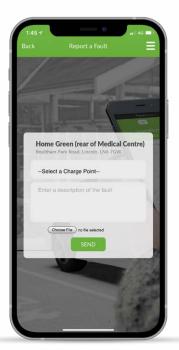

### How to report a fault

- In the unlikely event that a fault does occur, the chargepoint's LED status indicator will flash red.
- You can report the fault to our customer service team via the app. There is also the option to attach a photo of the issue your are experiencing with the chargepoint.