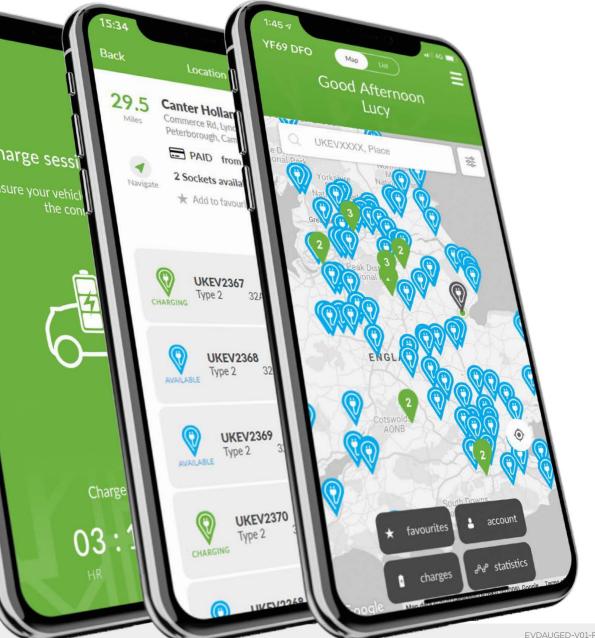

## 1 Use the map to find a charging location

- Choose from either map or list view.
- Create an account to view, sort & save your favourite charging locations.
- 2 Click the 'Navigate' button for directions to your chosen charging location

### 3 Upon arrival choose an available socket

• The current availability can be viewed directly on the chargepoint's LED status indicator or within the app.

No charging sessions or vehicles connected

A charging session is active or a vehicle is connected

#### 57 **My Favourites**

Save your favourite charging locations for future use.

### **Charge Sessions**

View all of your current and past charging session information.