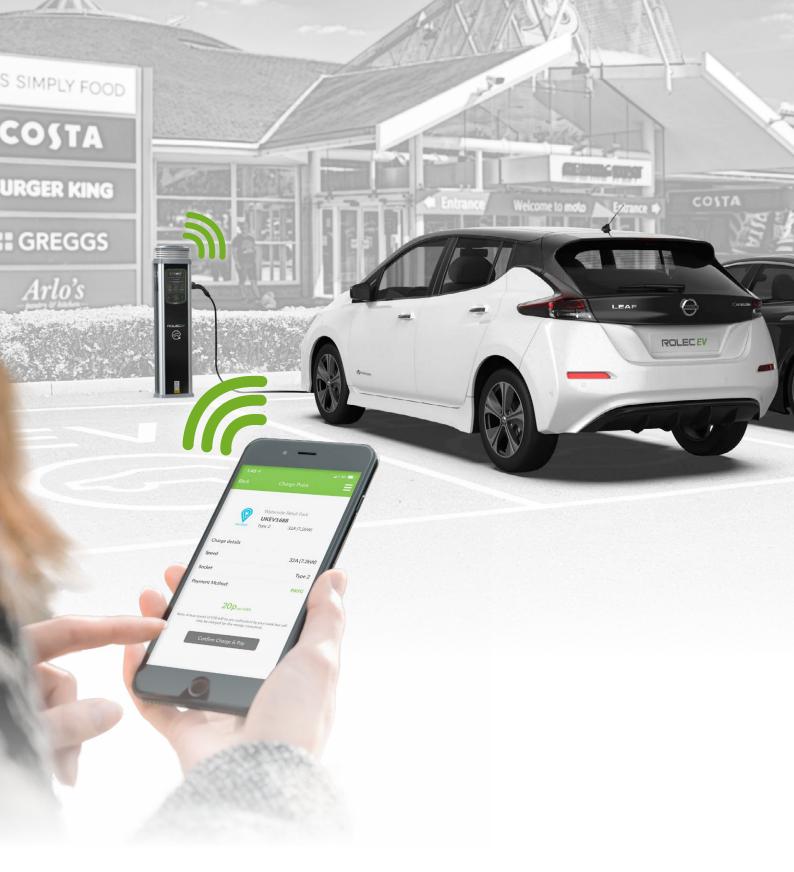

## 1 Use the map to find a charging location

- Choose from either map or list view.
- Create an account to view, sort & save your favourite charging locations.
- 2 Click the 'Navigate' button for directions to your chosen charging location

### 3 Upon arrival choose an available socket

• The current availability can be viewed directly on the chargepoint's LED status indicator or within the app.

No charging sessions or vehicles connected

A charging session is active or a vehicle is connected

## Connect your vehicle

- Plug in cable to the car.
- Plug in cable to the chargepoint.

Scan the QR code using your smartphone's camera

- The QR code can be found next to the charging socket.
- Alternatively you can enter the socket ID number via the app.

## Select your charge

- FREE-TO-USE chargepoints Simply 'confirm charge' and the charging session will begin (step 7 will not apply).
- **PAY-TO-CHARGE chargepoints** -Depending on the chargepoint host, the session will either be charged per kWh or per hour. Select charge and press 'confirm charge and pay'.

## Paying for your charge

- Login, register or charge as a guest.
- Secure payment can be made in the app via Opayo using either Visa, Mastercard or JCB.
- Once payment is confirmed the charging session will begin.
- If you choose to set up an account this gives you the option to Top-Up a virtual wallet which will makes the process of activating a charge much quicker.