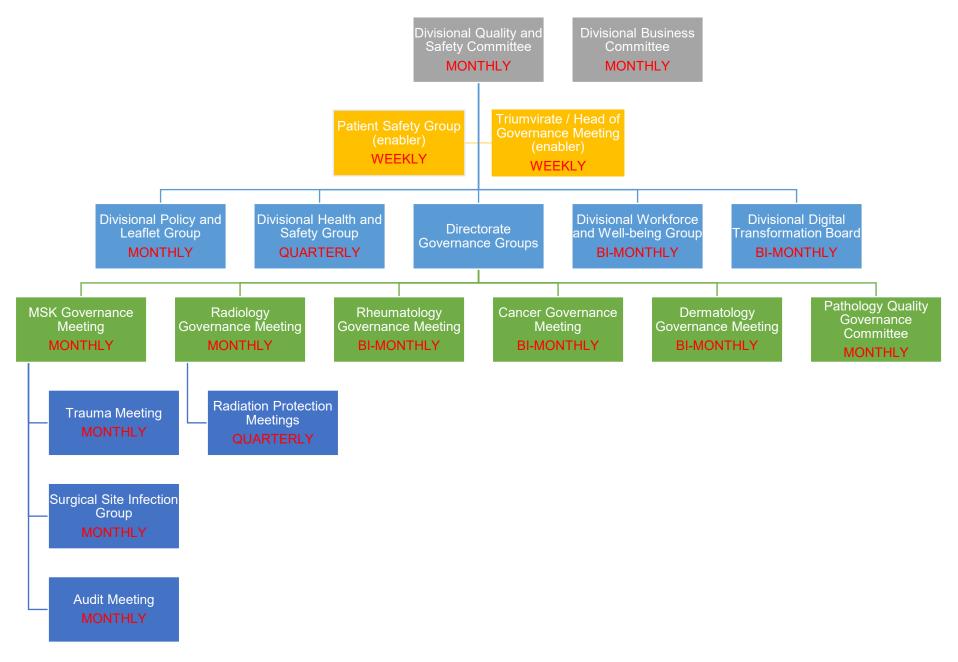

## Specialist Services Divisional Governance Meeting Structure – From January 2023

## Meeting Week Schedule

| Week 1                                     | Week 2                                 | Week 3                           | Week 4                                     |  |  |  |
|--------------------------------------------|----------------------------------------|----------------------------------|--------------------------------------------|--|--|--|
|                                            |                                        | Divisional Business<br>Committee | Divisional Quality and<br>Safety Committee |  |  |  |
| Divisional Digital<br>Transformation Board | Divisional Policy and<br>Leaflet Group | Divisional Workforce<br>Meeting  | Divisional Health and<br>Safety Group      |  |  |  |
|                                            | Directorate Governance<br>Meetings     |                                  |                                            |  |  |  |

## **Meeting Month Schedule**

| Meeting                                 | Jan          | Feb | Mar | Apr          | Мау          | Jun          | Jul          | Aug          | Sep          | Oct | Nov | Dec          |
|-----------------------------------------|--------------|-----|-----|--------------|--------------|--------------|--------------|--------------|--------------|-----|-----|--------------|
|                                         |              |     |     |              |              |              |              |              |              |     |     |              |
| Divisional Business Committee           | √            | √   | √   | $\checkmark$ | $\checkmark$ | $\checkmark$ | √            | $\checkmark$ | $\checkmark$ | ~   | ✓   | ✓            |
| Divisional Quality and Safety Committee | ~            | V   | V   | ~            | $\checkmark$ | $\checkmark$ | ~            | ~            | ✓            | ✓   | ✓   | ✓            |
| Divisional Digital Transformation Board | ✓            |     | ~   |              | ~            |              | ~            |              | ✓            |     | ✓   |              |
| Divisional Policy and Leaflet Group     | ✓            | ~   | ~   | ✓            | ✓            | ✓            | ~            | ✓            | ✓            | ✓   | ✓   | ✓            |
| Divisional Workforce Meeting            |              | ~   |     | V            |              | ✓            |              | ✓            |              | ✓   |     | ✓            |
| Divisional Health and Safety Group      |              | ~   |     |              | ✓            |              |              | ✓            |              |     | ✓   |              |
| MSK Governance Meeting                  | ✓            | ✓   | ~   | ✓            | ✓            | ✓            | ✓            | ✓            | ✓            | ✓   | ✓   | $\checkmark$ |
| Radiology Governance Meeting            | ✓            | ~   | ✓   | ✓            | ✓            | ✓            | ✓            | ✓            | ✓            | ✓   | ✓   | $\checkmark$ |
| Rheumatology Governance Meeting         | ~            |     | ✓   |              | ✓            |              | ✓            |              | ✓            |     | ✓   |              |
| Cancer Governance Meeting               | ~            |     | ✓   |              | ~            |              | ~            |              | ✓            |     | ✓   |              |
| Dermatology Governance Meeting          | ✓            |     | ✓   |              | ✓            |              | ✓            |              | √            |     | ✓   |              |
| Pathology Quality Governance Committee  | $\checkmark$ | ✓   | ✓   | ✓            | $\checkmark$ | $\checkmark$ | $\checkmark$ | ✓            | $\checkmark$ | ✓   | ✓   | $\checkmark$ |