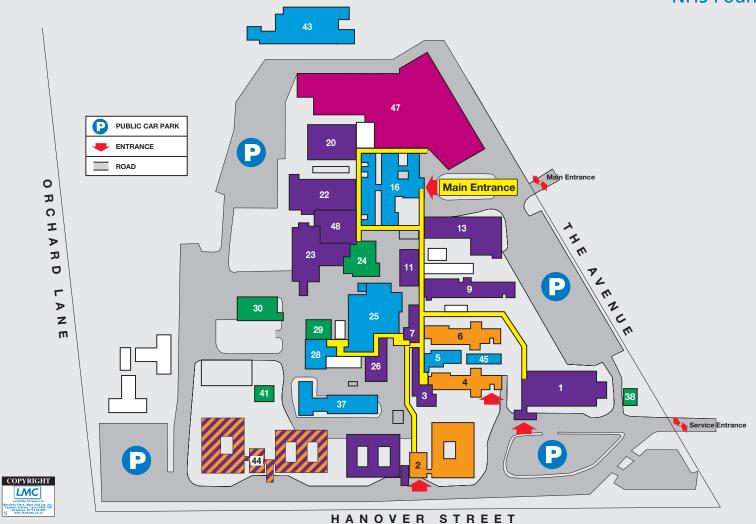

## Leigh Infirmary

| Administration Offices                              | 37 |
|-----------------------------------------------------|----|
| Andrology                                           | 26 |
| Area 1, 2 & 3                                       | 16 |
| Area 4                                              | 48 |
| Area 5                                              | 13 |
| Area 6                                              | 9  |
| Blood Tests / Phlebotomy                            | 11 |
| Boiler House                                        | 30 |
| Cardiology / Mental Health ECG Suite                | 3  |
| CATS Department                                     | 47 |
| Chaplaincy and Spiritual Care<br>Department         | 12 |
| Day Surgery Unit                                    | 23 |
| Dermatology OPD                                     | 9  |
| Diabetic Retinotherapy                              | 20 |
| Dining Room                                         | 25 |
| Gastro                                              | 1  |
| General Office                                      | 16 |
| Grasmere Surgery                                    | 47 |
| Hazelmere Day Hospital                              | 4  |
| IT                                                  | 43 |
| Lilford Park Surgery                                | 47 |
| Medical Illustration                                | 7  |
| Meeting Room                                        | 28 |
| Mental Health Management Block                      | 6  |
| Mental Illness Unit 1- Lindamere /                  | 2  |
| Cavendish / Rivington / Lakeside                    | 2  |
| Mental Illness Unit 2- Pennington /<br>Sephton Unit | 44 |
| Physiotherapy                                       | 47 |
| Plant                                               | 24 |
| Security Office                                     | 16 |
| Sewing Room                                         | 37 |
| Social Work                                         | 5  |
| Stores                                              | 29 |
| Sub-station                                         | 38 |
| Sub-station                                         | 41 |
| Taylor Rehabilitation                               | 44 |
| Theatres                                            | 22 |
| Urology Investigation Unit                          | 1  |
| Walk-in Centre                                      | 47 |
| Wards 2 & 3                                         | 23 |
|                                                     | 1  |
| Women's Health Unit                                 |    |

| ESTATE SERVICES                                               |                            | INPATIENT / OUTPATIENT SERVICES                                                                                                             |                                      |                                                                                                                                                                            |  |
|---------------------------------------------------------------|----------------------------|---------------------------------------------------------------------------------------------------------------------------------------------|--------------------------------------|----------------------------------------------------------------------------------------------------------------------------------------------------------------------------|--|
| Boiler House<br>Plant<br>Stores<br>Sub-station<br>Sub-station | 30<br>24<br>29<br>38<br>41 | Andrology Area 1, 2 & 3 Area 4 Area 5 Area 6 Blood Tests / Phlebotomy Cardiology / Mental Health ECG Suite Day Surgery Unit Dermatology OPD | 26<br>16<br>48<br>13<br>9<br>11<br>3 | Diabetic Retinotherapy<br>Gastro<br>Medical Illustration<br>Taylor Rehabilitation<br>Theatres<br>Urology Investigation Unit<br>Wards 2 & 3<br>Women's Health Unit<br>X-ray |  |

| PPORT SERVICES                        | MEN             |
|---------------------------------------|-----------------|
| ministration Offices                  |                 |
| aplaincy & Spiritual<br>re Department | Ment<br>Block   |
| ning Room                             |                 |
| neral Office                          |                 |
|                                       | - Cav<br>- Rivi |
| eeting Room                           | - Kivi<br>- Lak |
| curity Office                         | Ment            |
| wing Room                             | - Pen           |
| cial Mork                             |                 |

### LEIGH HEALTH CENTRE

| CATS Department      |  |
|----------------------|--|
| Grasmere Surgery     |  |
| Lilford Park Surgery |  |
| Physiotherapy        |  |
| Walk-in Centre       |  |
|                      |  |