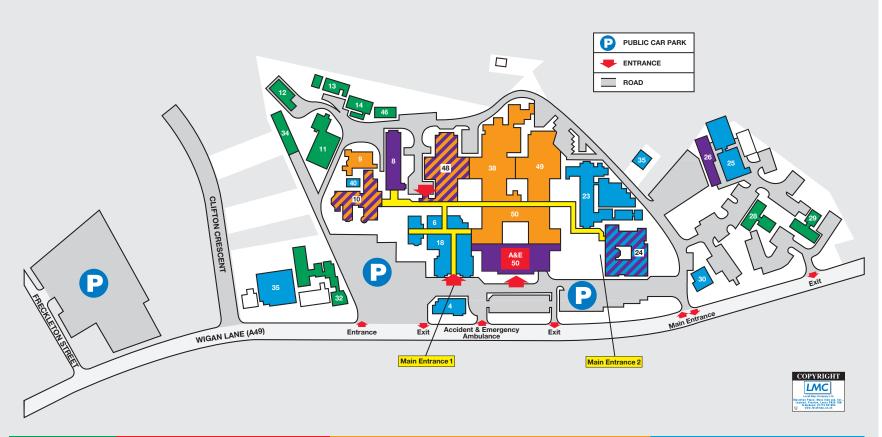

### **Royal Albert Edward Infirmary**

| ESTATE SERVICES     |
|---------------------|
| Boiler House        |
| Central Stores      |
| Emergency Generator |
| Estates Department  |
| Medical Electronics |
| Medical Records     |
| Mortuary            |
| Residential Block A |

## **ACCIDENT & EMERGENCY**

Dental

**OUTPATIENT SERVICES** Diabetic Centre Pre-Op Assessment Orthopaedic Outpatients 48 (Level 1) X-ray (Level 1)

### SUPPORT SERVICES

Security Office

| Aspull Ward (Level 1)                      | 38       |
|--------------------------------------------|----------|
| Astley Ward (Level 2                       | 48       |
| Bereavement Office                         | 10       |
| Billinge Ward (Level 1)                    | 49       |
| Boiler House                               | - 11     |
| Cardiology (Level 0)                       | 49       |
| Central Stores                             | 14       |
| Christopher Home                           | 24       |
| Christopher Home Board Room                | 24       |
| Coronary Care Unit (Level 0)               | 49       |
| Delivery Suite (Level 3)                   | 50       |
| Dental                                     | 8        |
| Diabetic Centre                            | 26       |
| Dining Room                                | 18       |
| Discharge Lounge (Level 2)                 | 9        |
| Emergency Floor (A&E)                      | 50       |
| Emergency Generator                        | 13       |
| Estates Department                         | - 11     |
| Eye Clinic                                 | 24       |
| Gastro                                     | 50       |
| General Office                             | 18       |
| Haigh Ward (Level 2)                       | 38       |
| High Dependency Unit (Level 3)             | 49       |
| Highfield Ward (Level 2)                   | 10       |
| Ince Ward (Level2 )                        | 49       |
| Intensive Care Unit (Level 3)              | 49       |
| Langtree Ward (Level 3)                    | 48       |
| Linen Services                             | 38       |
| Lowton Ward (Level 2)                      | 38       |
| Maternity (Level 3)                        | 50       |
| Medical Education Centre                   | 35       |
| Medical Electronics                        | 46       |
| Medical Records                            | 32       |
| Mortuary                                   | 12       |
| Neo-natal (Level 3)                        | 50       |
| Oncology Unit (Level 3)                    | 10       |
| Orrell Ward (Level 1)                      | 49       |
| Orthopaedic Outpatients (Level 1)          | 48       |
| Pathology                                  | 23       |
| Patient Advice & Liaison Service           | 18       |
| Pemberton Ward (Level 1)                   | 48       |
| Pharmacy                                   | _        |
| Phlebotomist                               | 8        |
| PIU/COPD                                   | 18       |
| Pre-Op Assessment                          | 8        |
| Rainbow Ward (Level 4)                     | 30       |
| Residential Block A<br>Residential Block B | 28<br>29 |
| Residential Flats                          | 29<br>46 |
| Security Office                            | 46       |
| Shevington Ward (Level 1)                  | 20       |
| Social Work                                | 30       |
| Spiritual Care Centre                      | 6        |
| Standish Ward (Level 2)                    | 48       |
| Surgical Admissions                        | 24       |
| Swinley Ward (Level 3)                     | 48       |
| Theatres (Level 3)                         | 38       |
| Theatres (Level 3)                         | .40      |
| Trust HQ                                   | 25       |
| VTE                                        | 8        |
| Winstanley Ward (Level 2)                  | 49       |
| Workshops                                  | 34       |
| X-ray (Level 1)                            | 50       |