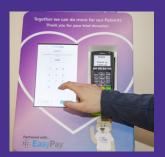

HOW TO MAKE A DONATION;

**<u>Contactless / Card Payment</u>**—look out for the Charity Donation kiosks around the hospital sites