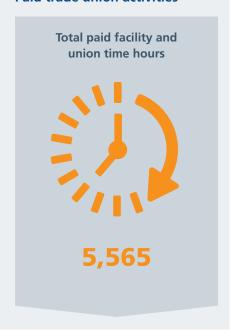

d refocusing of staff in response to the COVID-19 pandemic, it has not been possible to source reliable data on trade union facility time in advance of the date of signature.

We have therefore agreed with our trade union colleagues that the 2018/19 data, which has been reproduced opposite, remains an accurate reflection of the arrangements during 2019/20.

### **Relevant union officials**

Number of employees who were relevant union officials during the relevant period:

31

Full-time equivalent employee number:

**29.89** 

## Percentage of time spent on facility time









# Percentage of pay bill spent on facility time

Total cost of facility time:

£100,214

Total pay bill:

£250,067,000

Percentage of total pay bill spent on facility time:

0.04%

### Paid trade union activities